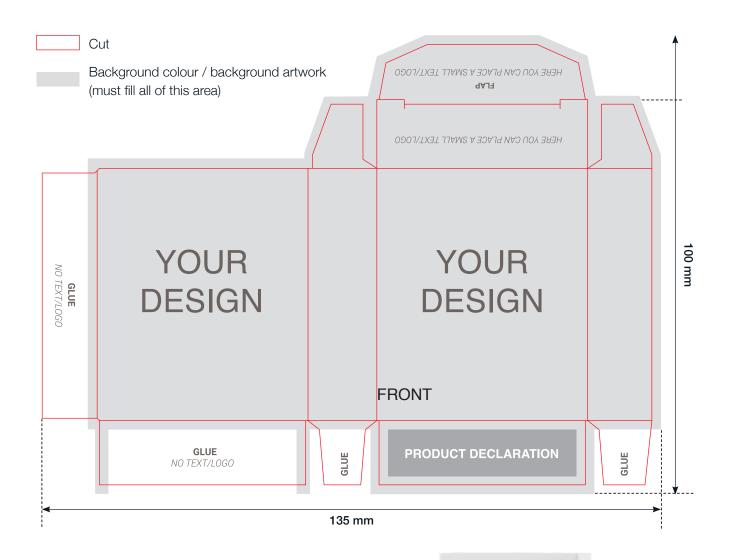

## Designvejledning | Pastilæske

File type: PDF (High Quality Print)

File size:  $135 \times 100 \text{ cm}$ . (Bleed is included in the file.)

Fonts and graphics: All fonts must be outlined.

Logos must be vectorized.

**Crop marks:** Do not include crop marks or any other printing marks in the document. Only artwork. **Images:** If the printfile contain image(s), they must be embedded. Resolution must be min. 250 dpi.

YOUR

LOGO

Colours: Files should be prepared within the CMYK technology (Fogra39 colour profile)

Images embedded in the printfile must be prepared as a CMYK image.

Do not use this designguide as a template.